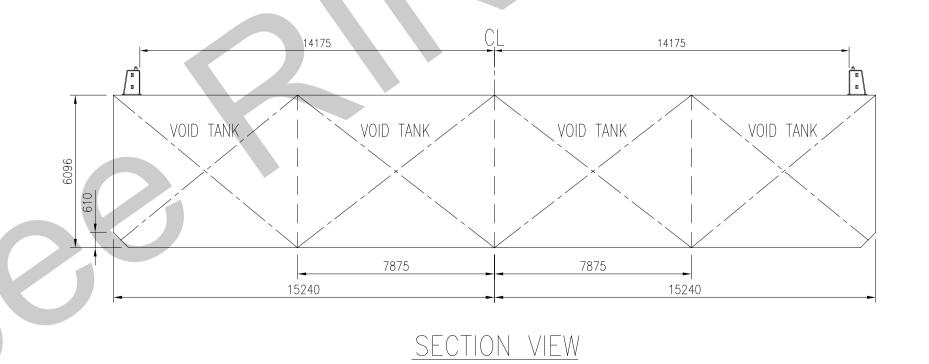

## MAIN DECK PLAN

PRINCIPAL DIMENSIONS

LENGTH (O.A) 100.584M (330')

BREADTH (MLD.) 30.480M (100')

DEPTH (MLD.) 6.096M (20')

DESIGN DRAUGHT (MLD.) 4.70M

DECK LOADING 20T/M²

FRAME SPACE 1524 MM