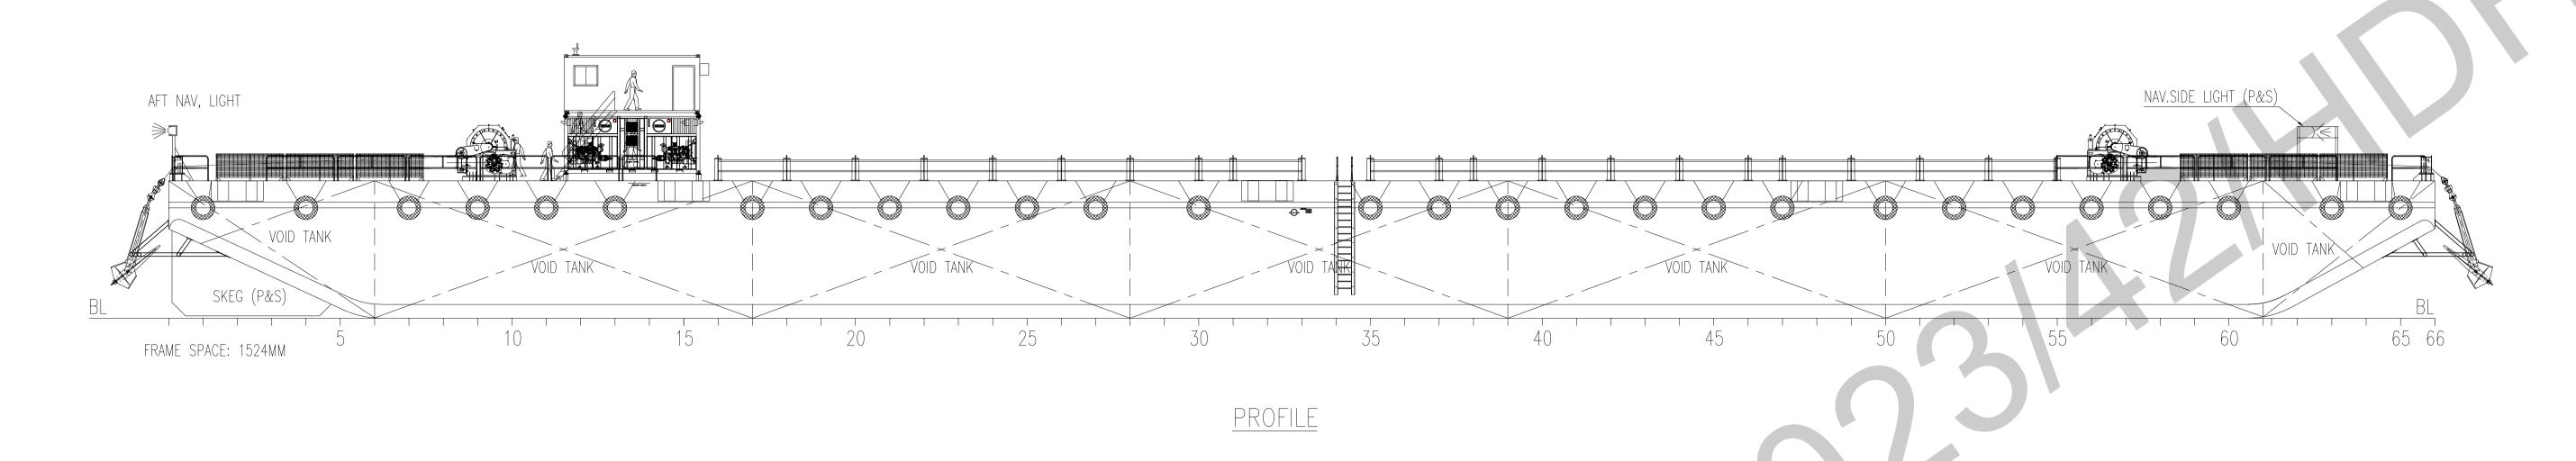

## MAIN DECK PLAN

PRINCIPAL DIMENSIONS

LENGTH (O.A) 100.584M (330')

BREADTH (MLD.) 30.480M (100')

DEPTH (MLD.) 6.096M (20')

DESIGN DRAUGHT (MLD.) 4.70M

DECK LOADING 20T/M²

FRAME SPACE 1524 MM