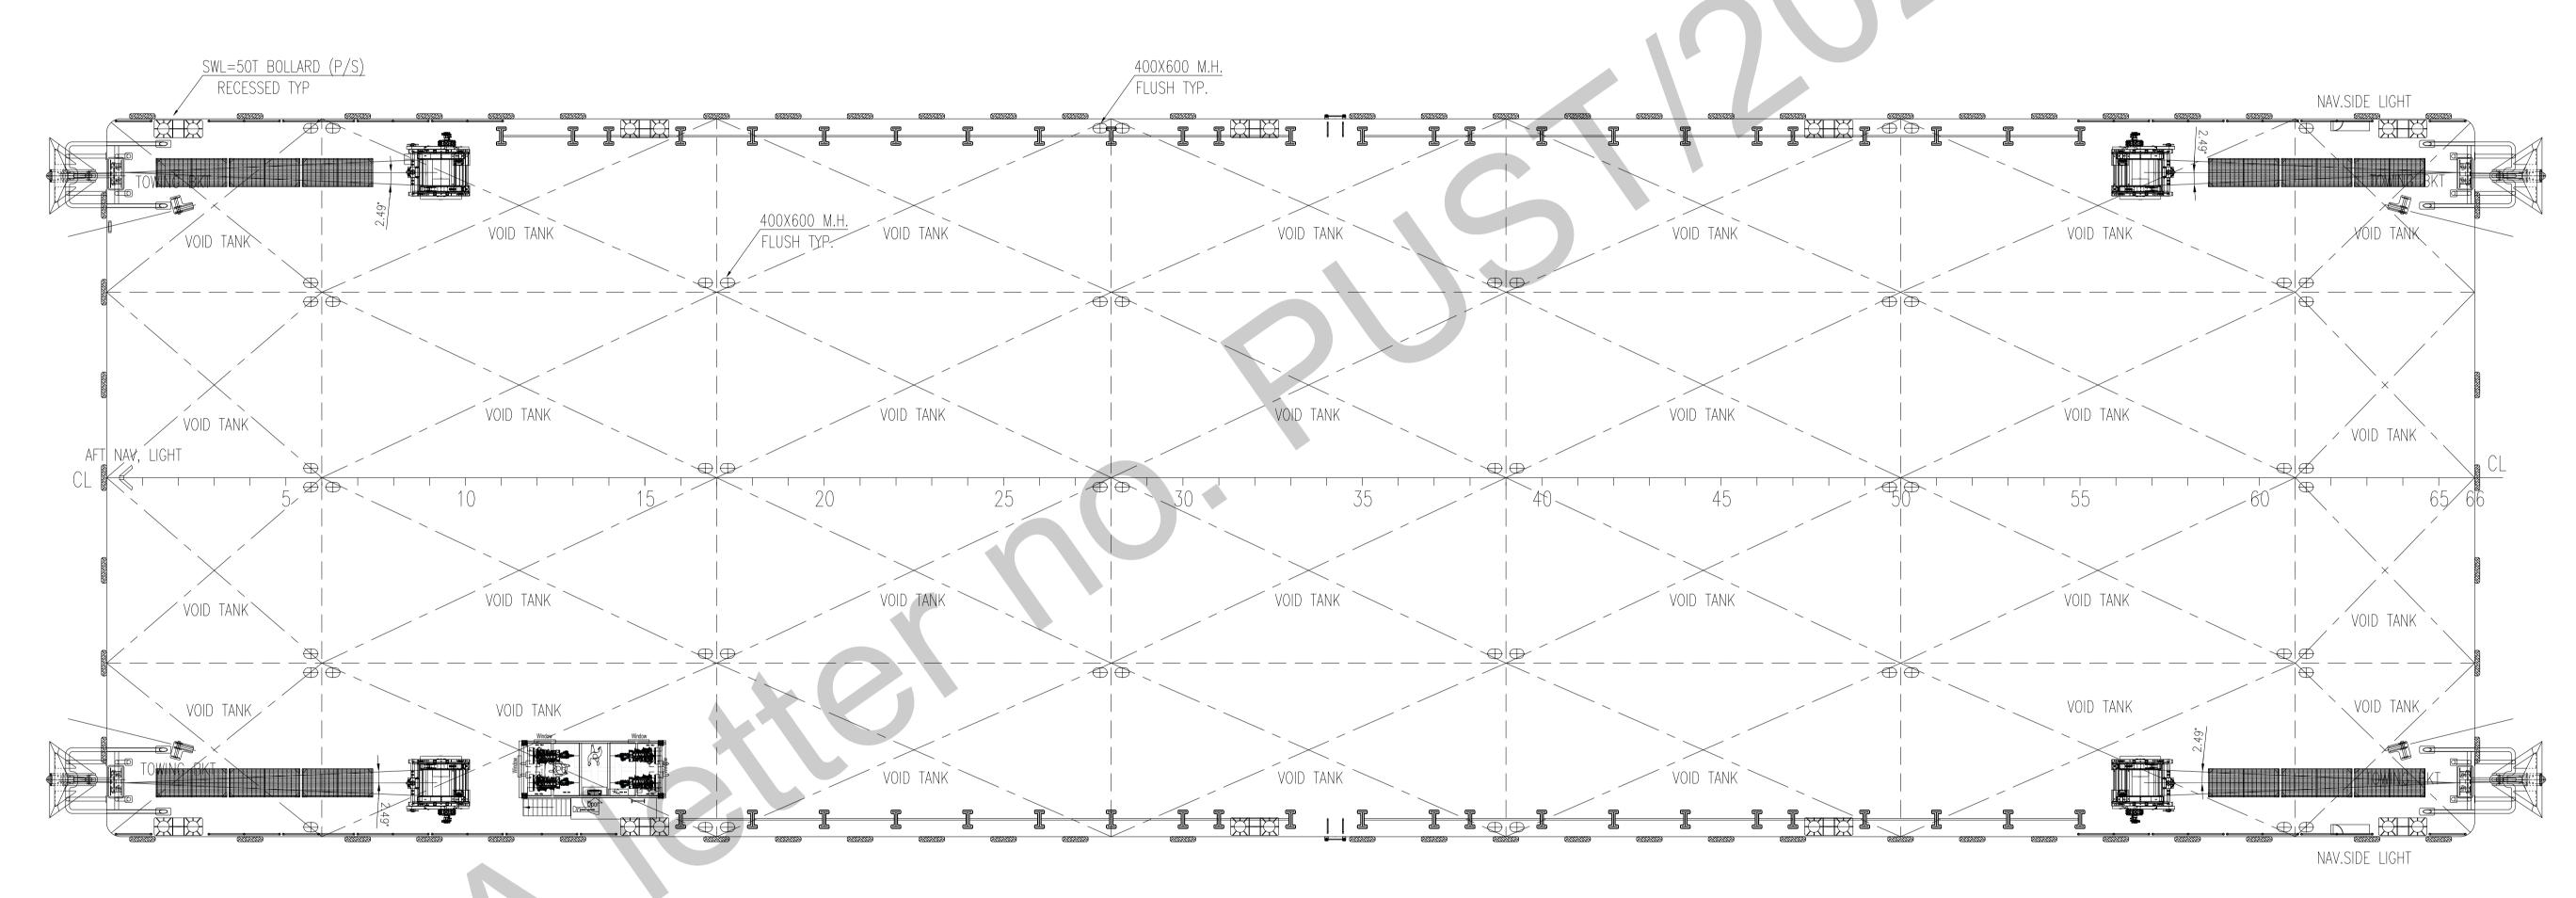

## MAIN DECK PLAN

PRINCIPAL DIMENSIONS

LENGTH (O.A) 100.584M (330')

BREADTH (MLD.) 30.480M (100')

DEPTH (MLD.) 6.096M (20')

DESIGN DRAUGHT (MLD.) 4.70M

DECK LOADING 20T/M²

FRAME SPACE 1524 MM